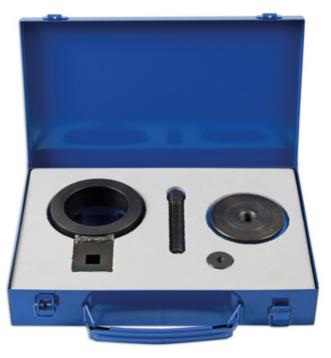

## Crankshaft Holding/Removal Tool - for Vauxhall/Opel 1.0,

Crankshaft holding and removal tool, designed to hook securely onto the front crankshaft pulley on 1.0L and 1.4L petrol Vauxhall/Opel engines to allow the central bolt to be removed and then the pulley can be drawn off in a controlled manner.

## **Additional Information**

- Applications: Vauxhall/Opel Karl, Viva and Astra K, from 2015.
- Engine Applications: Turbo SIDI, Ecoflex, 1.0L engine codes: L5Q/B10XE, LWT/B10XL and 1.4L LV7/B14XE, LE2/B14XHL and LE2/B14XHT.

LASER Kamasa Gunson Connect

- Equivalent to OEM EN-44226-1, EN-44226-2 and EN-44226-5.
- Designed to be used as per OEM instructions and in conjunction with Laser Part No. 7033 Timing Chain Kit for engine timing.
- Made in Sheffield.