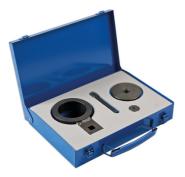

## Crankshaft Holding/Removal Tool - for Vauxhall/Opel 1.0,

Crankshaft holding and removal tool, designed to hook securely onto the front crankshaft pulley on 1.0L and 1.4L petrol Vauxhall/Opel engines to allow the central bolt to be removed and then the pulley can be drawn off in a controlled manner.

## **Additional Information**

- Applications: Vauxhall/Opel Karl, Viva and Astra K, from 2015.
- Engine Applications: Turbo SIDI, Ecoflex, 1.0L engine codes: L5Q/B10XE, LWT/B10XL and 1.4L LV7/B14XE, LE2/B14XHL and LE2/B14XHT.

LASER Kamasa Gunson Connect

- Equivalent to OEM EN-44226-1, EN-44226-2 and EN-44226-5.
- Designed to be used as per OEM instructions and in conjunction with Laser Part No. 7033 Timing Chain Kit for engine timing.
- Made in Sheffield.