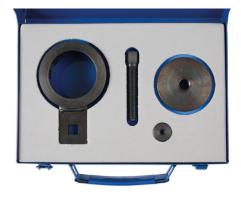

## Crankshaft Holding/Removal Tool - for Vauxhall/Opel 1.0,

Crankshaft holding and removal tool, designed to hook securely onto the front crankshaft pulley on 1.0L and 1.4L petrol Vauxhall/Opel engines to allow the central bolt to be removed and then the pulley can be drawn off in a controlled manner.

## **Additional Information**

- Applications: Vauxhall/Opel Karl, Viva and Astra K, from 2015.
- Engine Applications: Turbo SIDI, Ecoflex, 1.0L engine codes: L5Q/B10XE, LWT/B10XL and 1.4L LV7/B14XE, LE2/B14XHL and LE2/B14XHT.

LASER Kamasa Gunson Connect

- Equivalent to OEM EN-44226-1, EN-44226-2 and EN-44226-5.
- Designed to be used as per OEM instructions and in conjunction with Laser Part No. 7033 Timing Chain Kit for engine timing.
- Made in Sheffield.